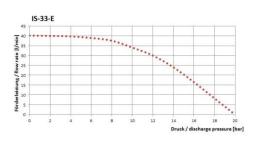

#### Technical Data / Performance Data \*

| Mixing capacity (20 batches/h)    | 2,0                | m³/h                                                                   |
|-----------------------------------|--------------------|------------------------------------------------------------------------|
| Effective mixer volume            | 100                | 1                                                                      |
| Mixing water minimum              | 35                 |                                                                        |
| Mixer filling level (bag loading) | 850                | mm                                                                     |
| Buffer tank volume                | 150                | 1                                                                      |
| Flow rate                         | approx. 40         | l/min                                                                  |
| Discharge pressure max.           | 16                 | bar                                                                    |
| Discharge pressure permanently    | 12                 | bar                                                                    |
| Solids grain size                 | max. 2             | mm                                                                     |
| Pressure connection               | VT 1"; type 25     | mortar coupling VT 1", alternatively 1"IG                              |
| Water connection                  | Storz C            | 1 1/4" standard coupling DIN14307,<br>max.6 bar; or Geka-claw coupling |
| Cleaning connection               | DN 25              | Geka-claw coupling                                                     |
| Power connection                  | CEE-plug           | 16 A, 5-pole with phase inverter                                       |
| Power input                       | 4,5                | KW                                                                     |
| Voltage                           | 400                | V; 50 Hz                                                               |
| Working dimensions                | 1,44 x 0,71 x 1,43 | m (LxWxH)                                                              |
| Weight                            | approx. 240        | kg                                                                     |

)\* The specified performance data are non-binding values that differ significantly depending on dosing, mixing and discharge times.