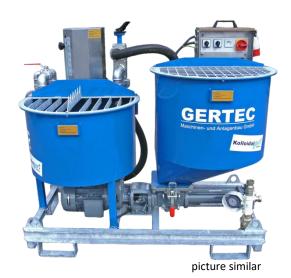

# **Product Information**

**Grout Plant IS-33-E** 

rout Plants

### **Features:**

- ✓ Modular construction; can be dismantled in 3 modules with few steps (quick release) (mixer / buffer tank / base frame with pump)
- ✓ Batch mixer 100 I capacity (Colloidal mixer);
  Fast running colloidal mixer; debagging grid with safety end-switch; adjustable filling bar for rough water level indication and manual water dosage; 3-way valve in the mixer-forced circulation and emptying pipe; removable emptying pipe for easy mixing tank draining
- ✓ Buffer tank 150 I capacity; Steel sheet tank with eccentric outlet cone (for complete discharge); shared container lid, with removable protective grid with safety end-switch
- ✓ Eccentric screw pump with adjustable stuffing box sealing
- ✓ Visual pressure display with tubing pressure intermediary mountable at pump exit
- ✓ Water dosage by manually operated ball valve
- ✓ Separate connection for cleaning hose including stopcock
- ✓ Galvanized steel frame with suitable seats for forklift and pallet truck handling; central lifting eye on mixer tank
- ✓ Electrical function and power control by push buttons; input with phase inverter;
- ✓ Standard accessories:
  - Adapter Storz-C standard coupling / Geka-claw coupling (water dosage)
  - Document roll (storage of operation manuals)
  - Cleaning brush
  - Mortar coupling MT 1" IG (suitable connection coupling for pump exit)